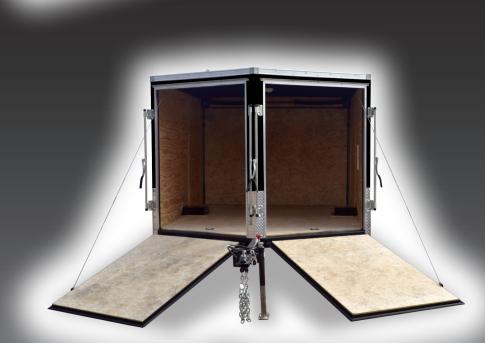

## Standard Features

- Tube Main Frame Construction
- 24" O.C. Frame
- 16" O.C. Sidewalls
- 16" O.C. Roof Bows
- Spring Axles w/EZ-Lube Hubs
- Electric Brakes w/ Breakaway & Battery Box
- 15" Radial Tires
- 2" Coupler
- Safety Chains
- Single Tube Tongue
- 3/4" High Performance Floor
- High Performance Wall Liner
- Aluminum Exterior
- 1 Piece Aluminum Roof
- 24" Stoneguard
- Rear Ramp Door w/ Spring Assist
- Double Front Ramp Doors with Spring Assist
- 7-Way Plug
- LED Tail and Clearance Lights
- (1) Dome Light
- Transport Canada Certified Tie Downs
- Moisture Barrier (IN / UT / PA)
- Automotive Undercoating
- Limited 3 Year Warranty